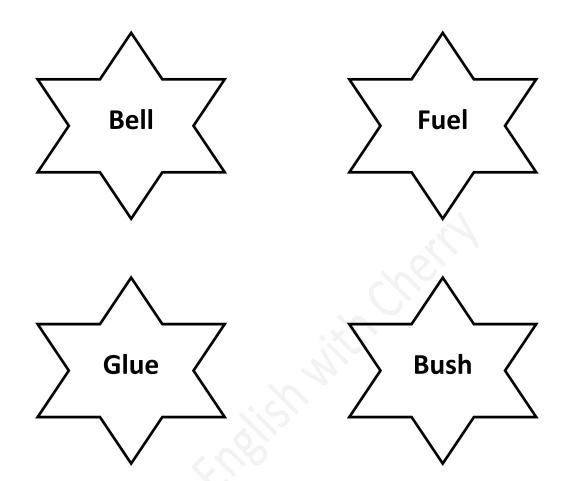

## Words with sounds ue , ew ,u\_e

Blue

| Cue      | Few   | Cube |
|----------|-------|------|
| Clue     | Dew   | Mule |
| Value    | New   | Fuse |
| Fuel     | Strew | Tune |
| Argue    | News  | Tube |
| Rescue   | News  | Duke |
| Barbecue | Threw | Rude |
| Glue     | grew  |      |

Fill the Star with "RED" colour having sound of "ew"

Fill the Star with "PINK" colour having sound of "ue"