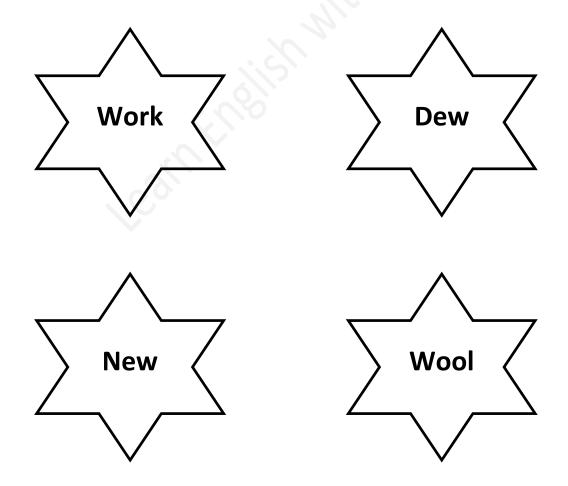

## Words with sounds ue , ew ,u\_e

Blue

| Cue      | Few   | Cube |
|----------|-------|------|
| Clue     | Dew   | Mule |
| Value    | New   | Fuse |
| Fuel     | Strew | Tune |
| Argue    | News  | Tube |
| Rescue   | News  | Duke |
| Barbecue | Threw | Rude |
| Glue     | grew  |      |

Fill the Star with "RED" colour having sound of "ew"

Fill the Star with "PINK" colour having sound of "ue"